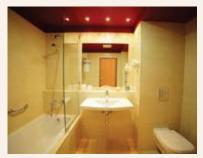

## Szobáink felszereltsége

- teacorner with tea
- minibar
- individual controlled air-conditioning
- 66 cm LCD television
- Multilingual cabel channels
- free of charge Internet access
- electronic laptop safe
- phone
- bathrooms with bathtube (standard and Superior rooms)
- bathroom with shower (family rom and Panorama room)
- hairdryer