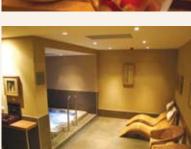

## Our services:

- 39 air-conditioned non-smoking rooms
- **Riso Ristorante and Terrace** The restaurant offers creative mediterranean cuisine and traditional Hungarian meals too. From spring to autumn the restaurant extends the services with a terrace and grill specialities.
- **Lobby Bar** The Lobby Bar offers drink and coffee specialties and ensures the 24-hour room service.
- Coffee Corner The hotel guests can have coffee, tea specialities, soft drinks, mineral water, snacks and fruits daily from 11 a.m. to 5 p.m. free of charge in the Lobby Bar.
- **Mini wellness area** jacuzzi, infra red sauna and massage shower provides relaxation.
- Our Reception assists to organise touristic programs.
- **Panorama meeting room** for up to 14 persons on the top level of the hotel.
- Garage