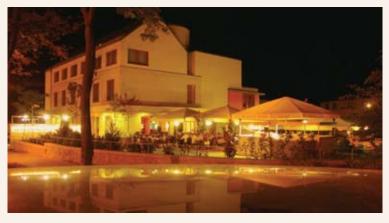

## Our services:

- 39 air-conditioned non-smoking rooms
- **Riso Ristorante and Terrace** The restaurant offers creative mediterranean cuisine and traditional Hungarian meals too. From spring to autumn the restaurant extends the services with a terrace and grill specialities.
- **Lobby Bar** The Lobby Bar offers drink and coffee specialties and ensures the 24-hour room service.
- Coffee Corner The hotel guests can have coffee, tea specialities, soft drinks, mineral water, snacks and fruits daily from 11 a.m. to 5 p.m. free of charge in the Lobby Bar.
- **Mini wellness area** jacuzzi, infra red sauna and massage shower provides relaxation.
- Our Reception assists to organise touristic programs.
- **Panorama meeting room** for up to 14 persons on the top level of the hotel.
- Garage