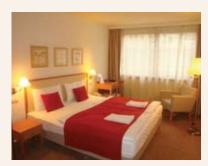

## **Room types**

- standard rooms (double bed or twin beds)
- connecting rooms
- Superior rooms with spacious terrace
- Panorama room
- Family room (2 rooms with 3 beds)
- Handicapped room

## Szobáink felszereltsége

- teacorner with tea
- minibar
- individual controlled air-conditioning
- 66 cm LCD television
- Multilingual cabel channels
- free of charge Internet access
- electronic laptop safe
- phone
- bathrooms with bathtube (standard and Superior rooms)
- bathroom with shower (family rom and Panorama room)
- hairdryer